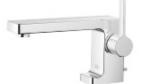

### Sink - LULU

Single-lever lavatory mixer with drain - polished chrome

Article number: 33 500 710-00 0010

- · US drain with overflow
- Rigid spout
- Round aerated stream
- Total height 4-1/2"
- Height to aerator/spout outlet 3-1/2"
- 1-3/8" hole diameter
- 2x 10 mm flexible supply lines including 3/8" US adapters
- Water flow rate limited to max. 1.2 gpm