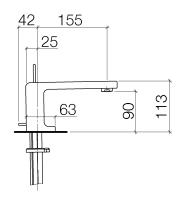

# Dimensional drawing

# Sink - LULU

Single-lever lavatory mixer with drain - polished chrome

Article number: 33 500 710-00 0010

All dimensions in mm / inch = mm x 0,0394