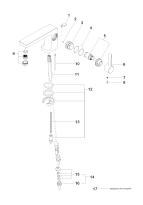

# Spare parts list

| Number | Item Number | Designation | Number of units |
|--------|-------------|-------------|-----------------|
|        |             |             |                 |