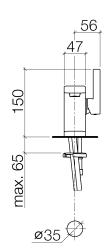

# Dimensional drawing

# Sink - LULU

Single-lever lavatory mixer with drain - polished chrome

Article number: 33 500 710-00 0010

All dimensions in mm / inch = mm x 0,0394