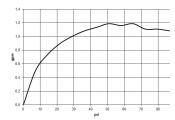

## Flow rate chart

Sink - LULU

Single-lever lavatory mixer with drain - polished chrome

Article number: 33 500 710-00 0010